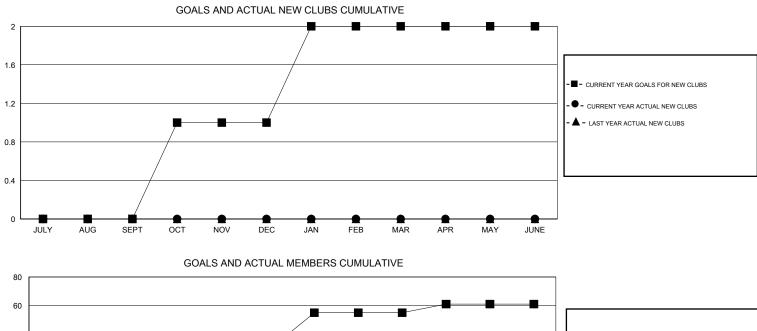

## OPEN CNAT.

| GMT: OPEN     | LOCATION KANSAS  |                   |                  |                  |                       |                    |                                     |                    | GMT CA 1         |
|---------------|------------------|-------------------|------------------|------------------|-----------------------|--------------------|-------------------------------------|--------------------|------------------|
|               |                  | Clubs             |                  |                  | Members               |                    |                                     |                    |                  |
|               | RESU             | LTS FOR 2015-2016 |                  |                  | RESULTS FOR 2015-2016 |                    |                                     |                    |                  |
| QUARTER       | NEW CLUB<br>GOAL | NEW CLUBS         | DROPPED<br>CLUBS | NET<br>GAIN/LOSS | QUARTER               | NEW MEMBER<br>GOAL | CHARTER AND<br>NEW MEMBERS<br>ADDED | DROPPED<br>MEMBERS | NET<br>GAIN/LOSS |
| JULY/AUG/SEPT | 0                | 0                 | 0                | 0                | JULY/AUG/SEPT         | 5                  | 20                                  | 59                 | -39              |
| OCT/NOV/DEC   | 1                | 0                 | 0                | 0                | OCT/NOV/DEC           | 25                 | 27                                  | 15                 | 12               |
| JAN/FEB/MAR   | 1                | 0                 | 0                | 0                | JAN/FEB/MAR           | 25                 | 0                                   | 0                  | 0                |
| APR/MAY/JUNE  | 0                | 0                 | 0                | 0                | APR/MAY/JUNE          | 6                  | 0                                   | 0                  | 0                |