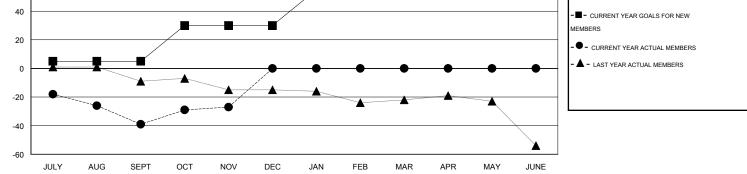

## OPEN CNAT.

| GMT: OPEN     | LOCATION KANSAS  |                   |                  |                  |                       |                    |                                     |                    | GMT CA 1         |
|---------------|------------------|-------------------|------------------|------------------|-----------------------|--------------------|-------------------------------------|--------------------|------------------|
|               |                  | Clubs             |                  |                  | Members               |                    |                                     |                    |                  |
|               | RESU             | LTS FOR 2015-2016 |                  |                  | RESULTS FOR 2015-2016 |                    |                                     |                    |                  |
| QUARTER       | NEW CLUB<br>GOAL | NEW CLUBS         | DROPPED<br>CLUBS | NET<br>GAIN/LOSS | QUARTER               | NEW MEMBER<br>GOAL | CHARTER AND<br>NEW MEMBERS<br>ADDED | DROPPED<br>MEMBERS | NET<br>GAIN/LOSS |
| JULY/AUG/SEPT | 0                | 0                 | 0                | 0                | JULY/AUG/SEPT         | 5                  | 20                                  | 59                 | -39              |
| OCT/NOV/DEC   | 1                | 0                 | 0                | 0                | OCT/NOV/DEC           | 25                 | 27                                  | 15                 | 12               |
| JAN/FEB/MAR   | 1                | 0                 | 0                | 0                | JAN/FEB/MAR           | 25                 | 0                                   | 0                  | 0                |
| APR/MAY/JUNE  | 0                | 0                 | 0                | 0                | APR/MAY/JUNE          | 6                  | 0                                   | 0                  | 0                |